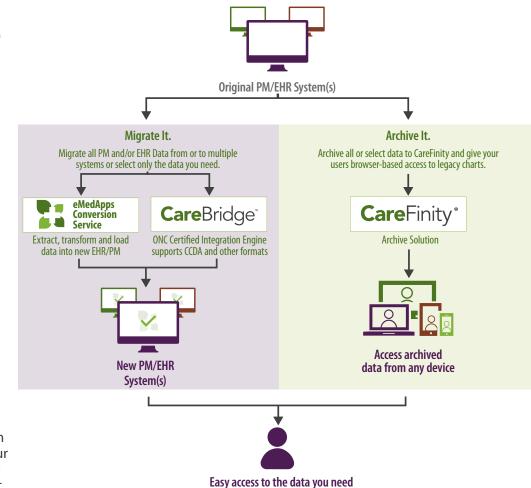

new system and populate the new EHR system with the data. We can convert both the PM and EHR data, just PM or EHR, or partial conversions taking only selected data from the old systems and converting into the new system. We can also convert from or to multiple systems.

- Our ONC certified Interface Engine can be used to receive data from source EHR systems in any format and reformat the data into messages that can be accepted by the destination EHR such as CCDA, and others.
- Our CareFinity solution can be used as an archive for EHR data from your old system allowing you to retire your old EHR, reduce software support costs and still have easy access to all your patient charts.
- We will be happy to work with you to determine the best options for your data conversion needs.