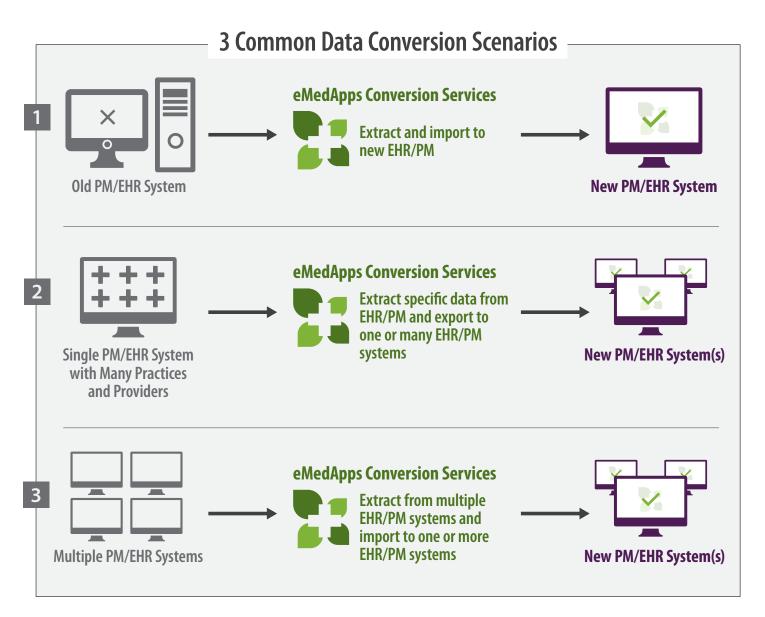

new system and populate the new EHR system with the data. We can convert both the PM and EHR data, just PM or EHR, or partial conversions taking only selected data from the old systems and converting into the new system. We can also convert from or to multiple systems.